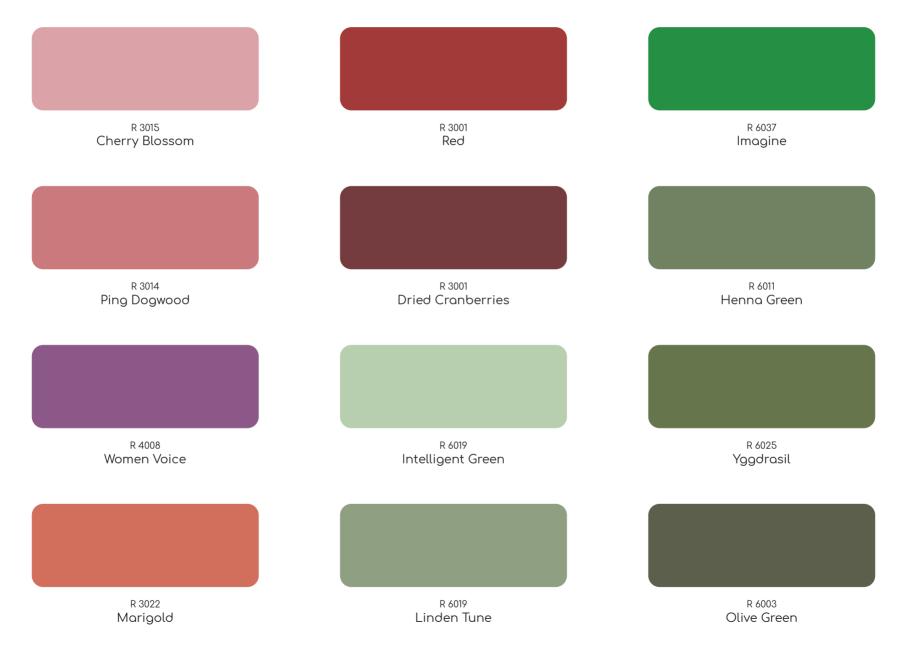

Show off your creative style with attractive colours in your wooden areas.

Open magical doors to your living spaces with the magic of Intelligent Green and Navy Blue.

R 6019 Intelligent Green R 5001 Navy Blue