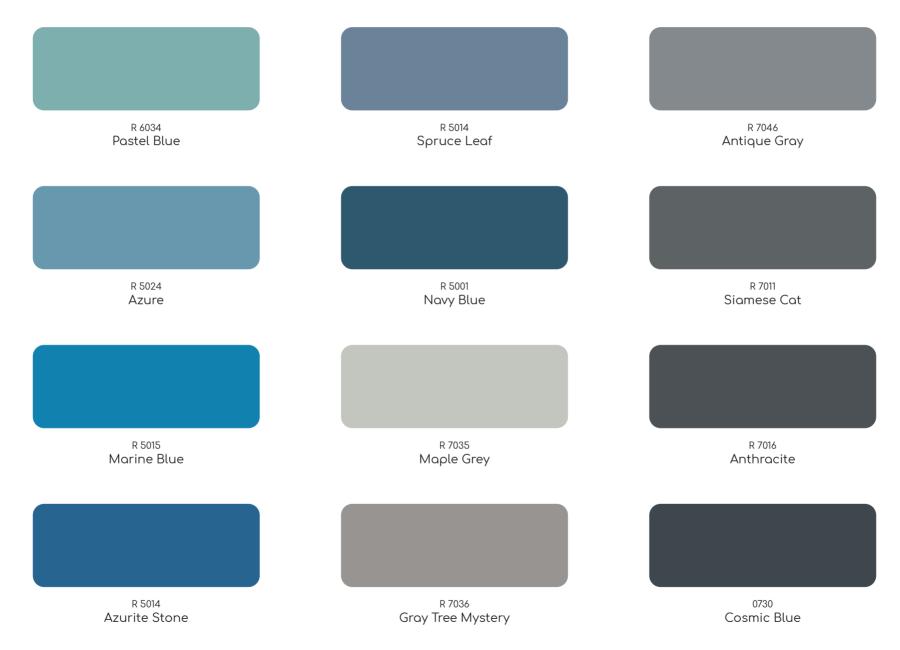

Add value to every square meter in your kitchen with Malpe Gray.

R 7035 Maple Grey

> After proper priming, it can be used on all wood, doors, windows and furniture indoors and outdoors.

<sup>&</sup>quot;The colours in the colour collection contain the closest tones to reality."