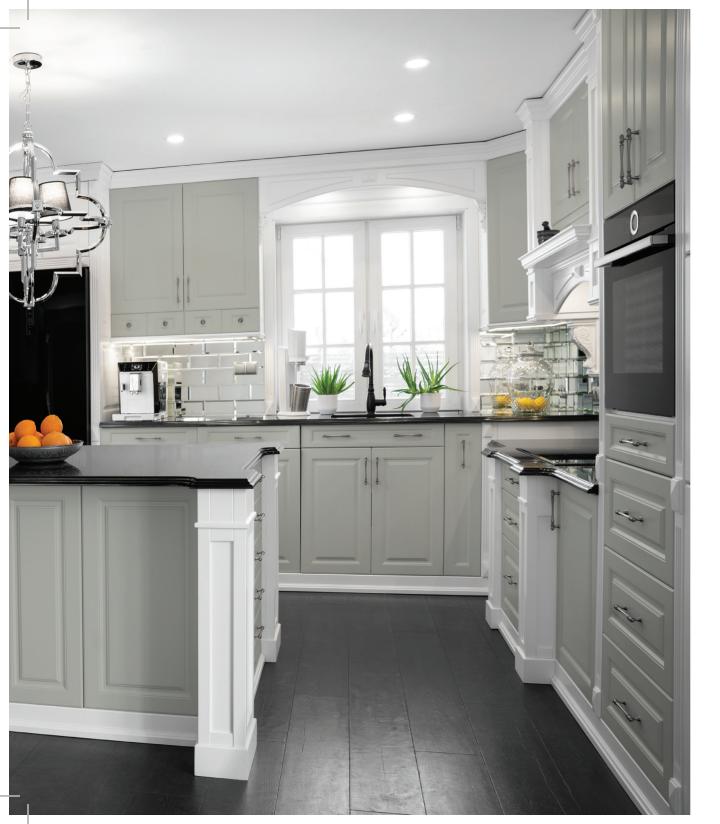

Add value to every square meter in your kitchen with Malpe Gray.

R 7035 Maple Grey

> After proper priming, it can be used on all wood, doors, windows and furniture indoors and outdoors.

<sup>&</sup>quot;The colours in the colour collection contain the closest tones to reality."