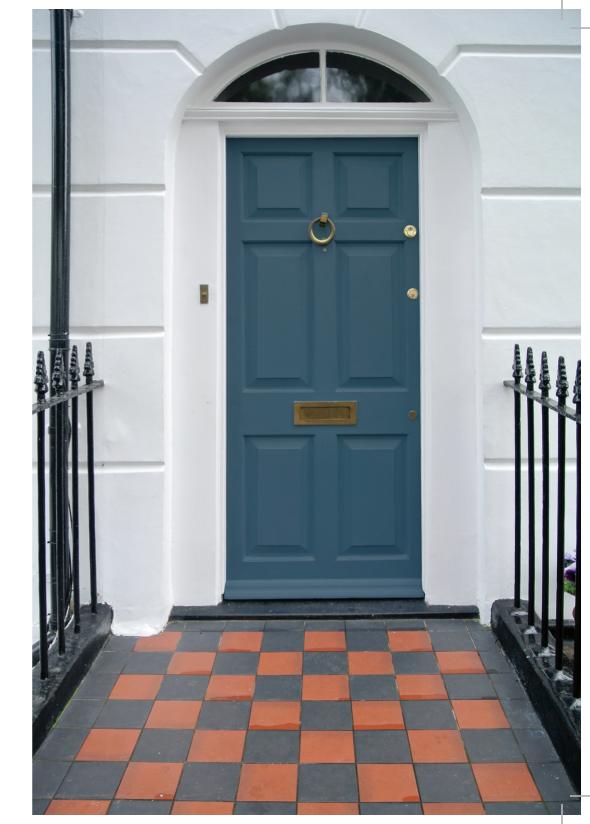

Show off your creative style with attractive colours in your wooden areas.

Open magical doors to your living spaces with the magic of Intelligent Green and Navy Blue.

R 6019 Intelligent Green R 5001 Navy Blue