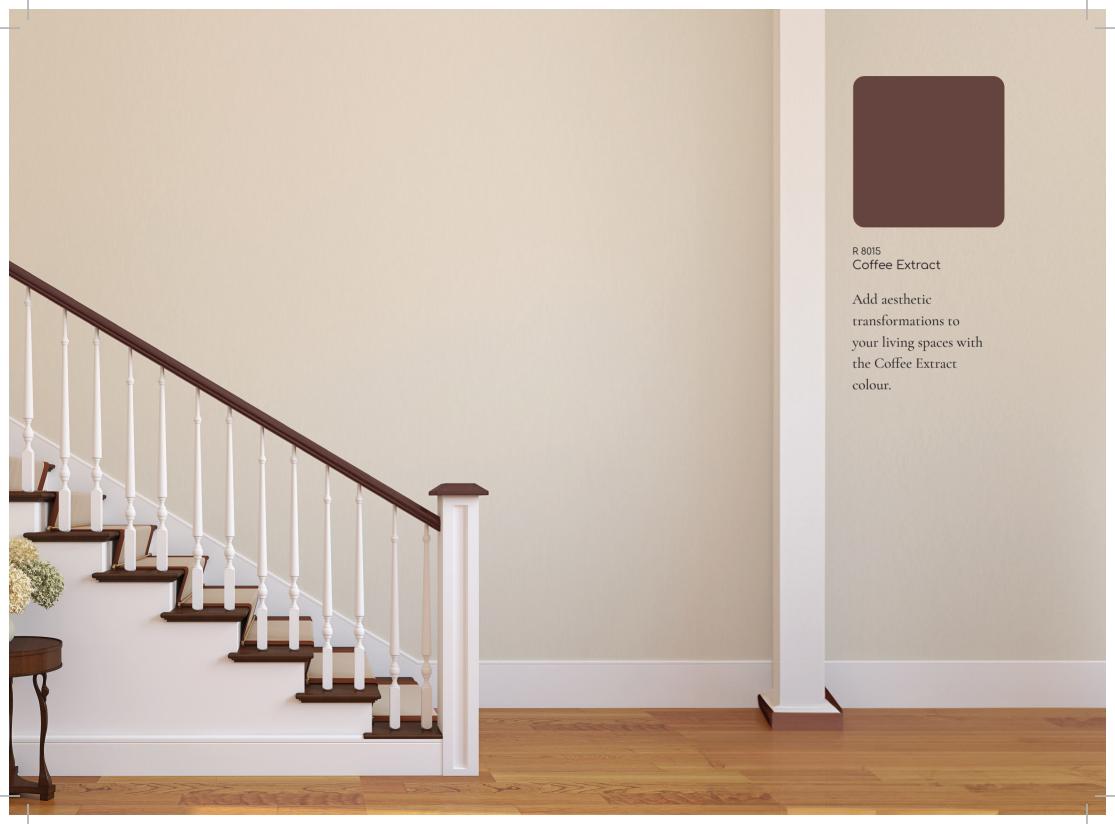

## **ALTERATION**

WRX SATINWOOD COLOUR COLLECTION





Are your living spaces ready for change with our WRX Satinwood Alteration colour collection colors, specially formulated to perfectly match your living spaces?

Show off your creative style with attractive colours in your wooden areas.

Open magical doors to your living spaces with the magic of Intelligent Green and Navy Blue.

R 6019 Intelligent Green R 5001 Navy Blue











Add value to every square meter in your kitchen with Malpe Gray.

R 7035 Maple Grey

> After proper priming, it can be used on all wood, doors, windows and furniture indoors and outdoors.









<sup>&</sup>quot;The colours in the colour collection contain the closest tones to reality."





<sup>&</sup>quot;The colours in the colour collection contain the closest tones to reality."













**HEAD OFFICE:** 310A, Berkeley Square House, Berkeley Square, London, Greater London W1J 6BD

REGISTERED OFFICE: Third Floor , 207 Regent Street W1B 3HH London, UK

WAREHOUSE: Unit 15 Urban Express Park Aston Hall Road Birmingham B6 7FE

support@wrxtrade.co.uk • wrxtrade.co.uk

**∏** ⊚ **X D** wrxtrade