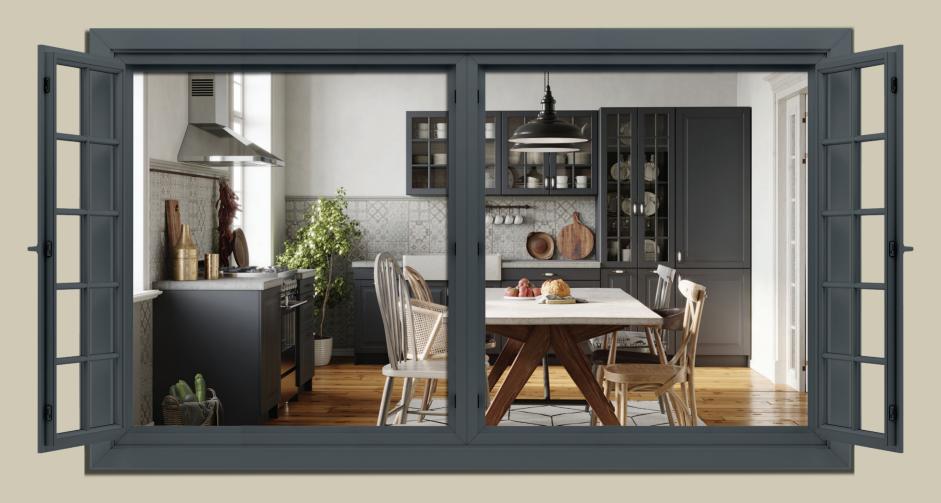

Add value to every square meter in your kitchen with Malpe Gray.

R 7035 Maple Grey

> After proper priming, it can be used on all wood, doors, windows and furniture indoors and outdoors.

<sup>&</sup>quot;The colours in the colour collection contain the closest tones to reality."